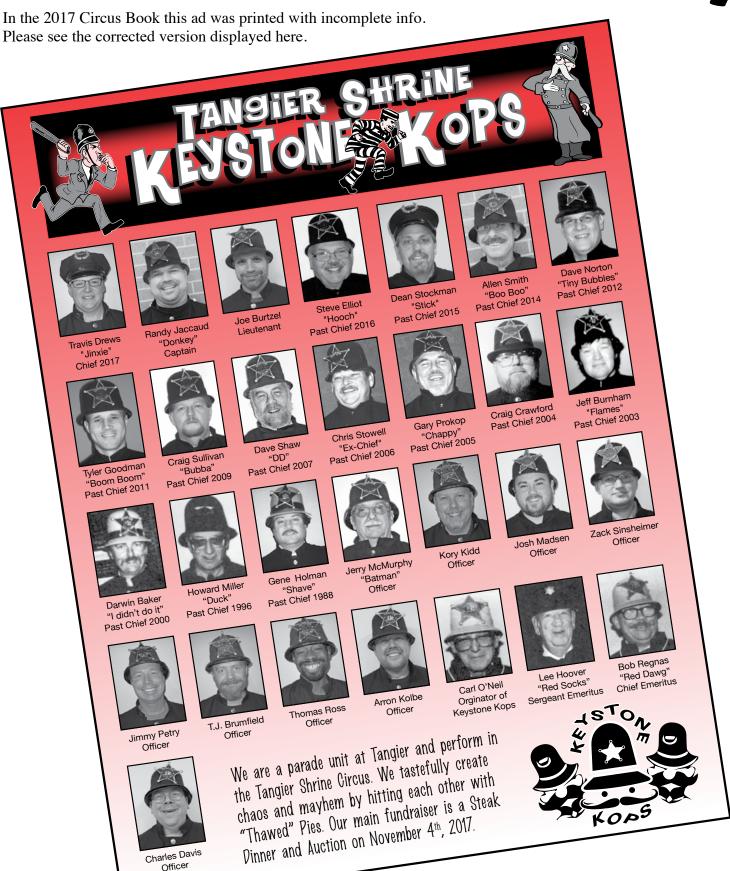

athmann, R. Krause, P. Pilakowski, C.

Keep up the "patient" driving!

#### **Headliner Brad Stewart**

Brad Stewart has performed at many different clubs and theaters all over the country. From The Nokia Theater in Los Angeles to the Hilton Casino in Atlantic City Brad has entertained many diverse audiences with his high energy, observational style of humor. 2010 Brad was honored a favorite opening act for comedy legend Joan Rivers. Joan said Brad is "so talented and a joy to work with". Brad also opened for The Temptations, Jon Loviz,



Keith Sweat, Rob Schneider. The O' Jays and 80's rockers Loverboy. In 2013 he was picked as a "Comedian to watch" by the Huffington Post.

Dinner 6:30 p.m. • Show 7:30 p.m. At Tangier Shriners Center 2823 S 84th St. "OPEN TO THE PUBLIC"

# We Sincerely



# loqize.

In the 2017 Circus Book this ad was printed with incomplete info. Please see the corrected version displayed here.

Jim Hirl- Potentate David Norton- Chief Rabban Mike Gardner- Assisant Rabban Allen Smith- High Priest & Prophet Steve Elliott- Oriental Guide Bob Schapp- Recorder Ralph Joos- Treasurer- P.P.2008 Charlie Marchand P.P. 2016 Gary Unger- P.P. 2015 Daryl Finley- P.P. 2014 Charlie Lovell- P.P. 2013 Greg Hadcock- P.P. 2012 Bob Klesath- P.P. 2011 P.P. 2000 Cary Manson- P.P. 2010 Jeff Jackson- P.P. 2009 Gary Fields- P.P. 2007 John Wonder- P.P. 2006 Tom Brummett- P.P. 2005 Bob Maline- P.P. 2004 James B. Parks P.P. 2003 Don Perry- P.P. 2001 Larry Courtnage- P .P. 1999 Bob Wilczewski- P.P.1998 Frank Kroupa- P.P. 1997 Chuck Watkins- P.P. 1996 William Musgrave- P.P. 1991 Dale