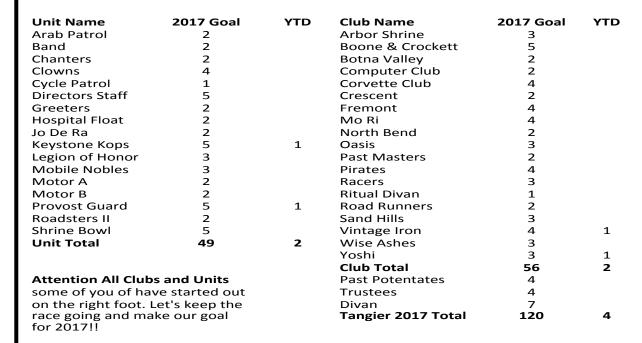

Please help support all the clubs and units when they have a function. They are always a good time. Together we can make Tangier the best Shrine Center in the country.

Lighting the Way for Our Children!